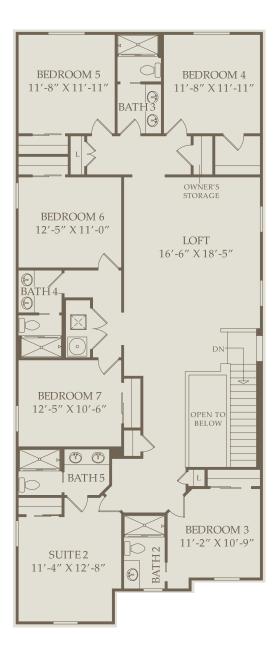

## WINDSOR ISLAND RESORT

Hwy 27 and Sand Mine Rd, Kissimmee, FL 34747 (407) 326-0025

Seashore Floor Plan
7 Bedrooms \* 5.5 Bathrooms \* 2 Car Garage

Floor 2

For this application, the company does not warrant or assume any legal liability or responsibility for the accuracy, completeness, or usefulness of any information, apparatus, product, or process disclosed. Base floor plan subject to change based on elevation selected.

Page 3 10-22-2020