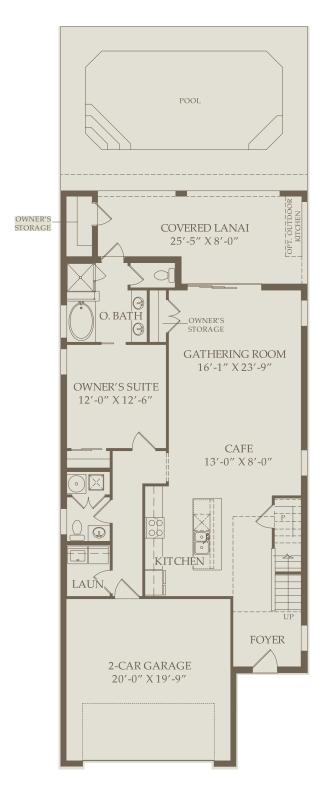

### WINDSOR ISLAND RESORT

Hwy 27 and Sand Mine Rd, Kissimmee, FL 34747 (407) 326-0025

Seashore Floor Plan
7 Bedrooms \* 5.5 Bathrooms \* 2 Car Garage

# Floor 1

For this application, the company does not warrant or assume any legal liability or responsibility for the accuracy, completeness, or usefulness of any information, apparatus, product, or process disclosed. Base floor plan subject to change based on elevation selected.

Page 2 10-22-2020